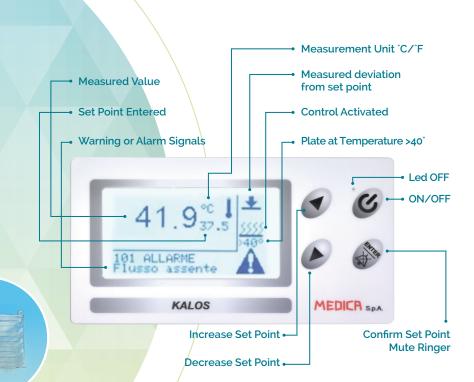

## KALOS

REPLACEMENT FLUID/BLOOD WARMER

FOR CRRT, HEMOPERFUSION, PLASMA TREATMENTS

MEDICA SAJ

KALOS

KALOS is easy to use and can be programmed by way of an operator panel equipped with:

- > keyboard for setting the control set point to the desired temperature
- large backlit graphic display, allow-> ing the simultaneous display of the outlet temperature, the set point value and information on the heater's functional status.
- > acoustic alarms in the form of a buzzer and the display of explicit messages on the display.